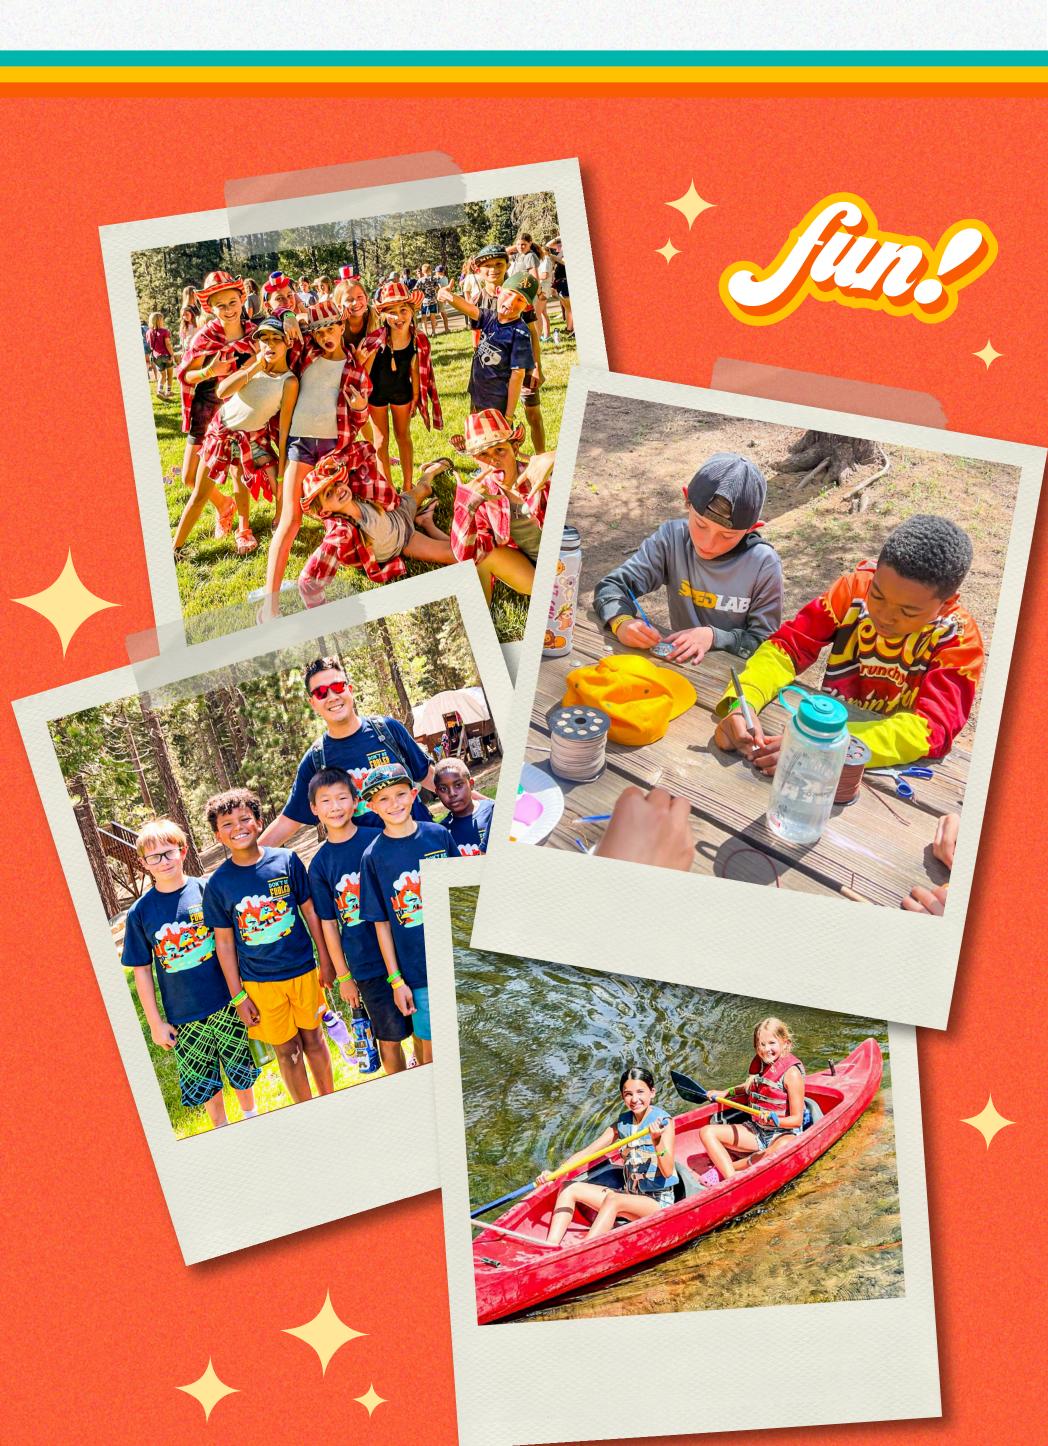

New Life Kids at Hume Lake! This will

be an action packed week full of fun,

friendships, and growing closer to Jesus.

Hermits cave, giant treehouse, kayaks & canoes, swimming pool, trading post, crafts, outlaw hunt, giant swing, flying fox, giant checkers, horse shoes, ladderball, tetherball, human foosball, gah gah ball, wiffle ball, soccer, kickball,

archery range, BB gun range. Location

64144 Hume Lake Rd. Hume, CA 93628